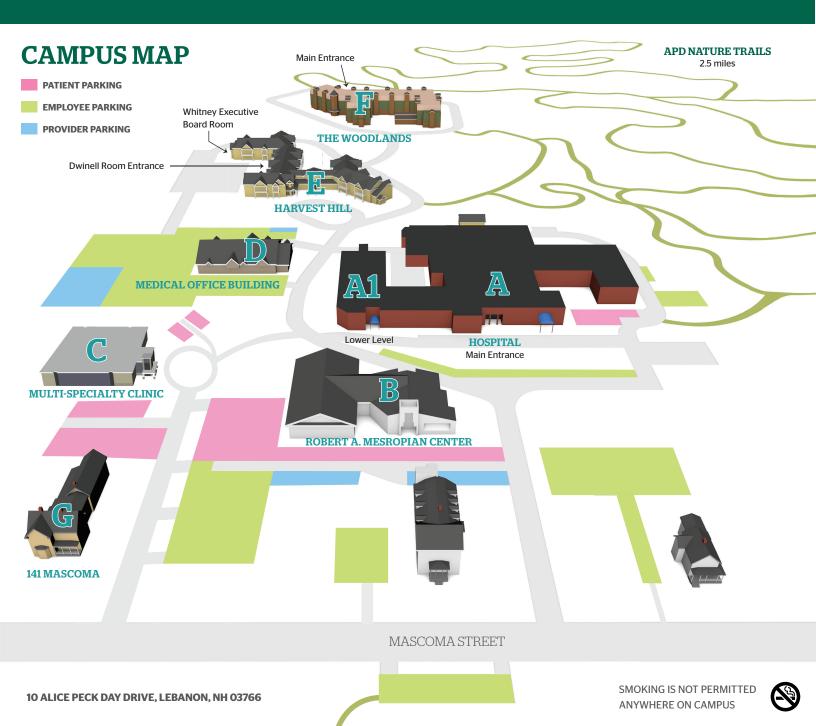

## Alice Peck Day Memorial Hospital

A HOSPITAL MAIN ENTRANCE Admissions, Patient Registration Administrative Offices Alice's Café Cardiopulmonary Emergency Services Inpatient Rooms Materials Management MRI / CT / EKG Same Day Surgery / Recovery (PACU) Surgical Short Stay Unit

- A1 HOSPITAL LOWER LEVEL Conference Room A
- B ROBERT A. MESROPIAN CENTER Dartmouth-Hitchcock Obstetrics Gynecology Integrative Medicine Sleep Health Center

## C MULTI-SPECIALTY CLINIC

LEVEL 1 **General Surgery** Infusion Services Laboratory Mammography **Occupational Health** Orthopaedics Pain Management Physiatry Physical, Occupational, and Speech Therapies Plastic and Reconstructive Surgery Podiatry, Foot, and Ankle Surgery Sports Medicine X-ray and Imaging LEVEL 2 **Family Medicine** Geriatrics Internal Medicine Pediatrics

- D MEDICAL OFFICE BUILDING Human Resources Office of External Affairs
- E HARVEST HILL Assisted Senior Living Dwinell Room
- F THE WOODLANDS Independent Senior Living
- G 141 MASCOMA Headrest On Call Rooms

For reference only; not designed to scale. Updated: June 2023